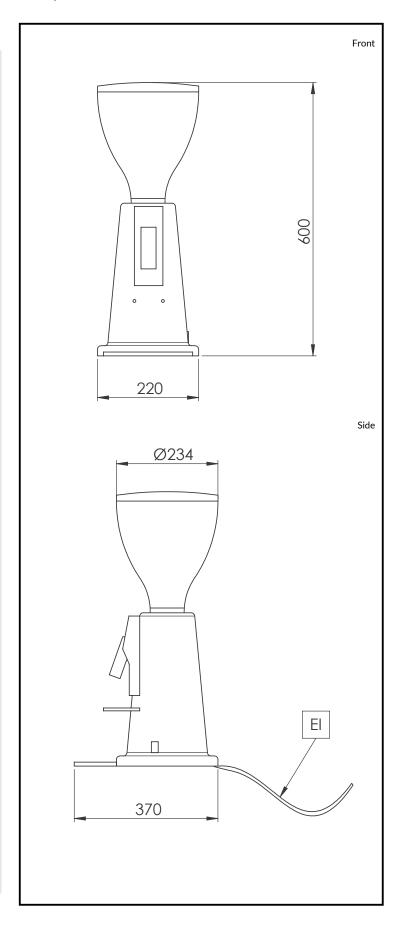

External dimensions,

Width: 230 mm

External dimensions,

**Depth:** 370 mm

**External dimensions,** 

**Shipping volume:** 

Height: 600 mm

Net weight: 11 kg

Shipping weight: 700 mm

Shipping width: 440 mm

Shipping depth: 300 mm

The company reserves the right to make modifications to the products without prior notice. All information correct at time of printing.