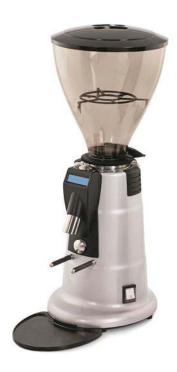

# Grind on demand coffee grinder, flat burrs 75mm

Ref: 602546 (GRNDEM600)

Grind-on-demand Coffee Grinder, flat, 75mm

### **Main Features**

- The on-demand grinders guarantee the freshest coffee and the highest quality in every cup brewed.
- The grinder have an electronic timer to program the dose setting, as well as continuous dose.
- The micrometric grinding regulation ensures exceptional accuracy and results.